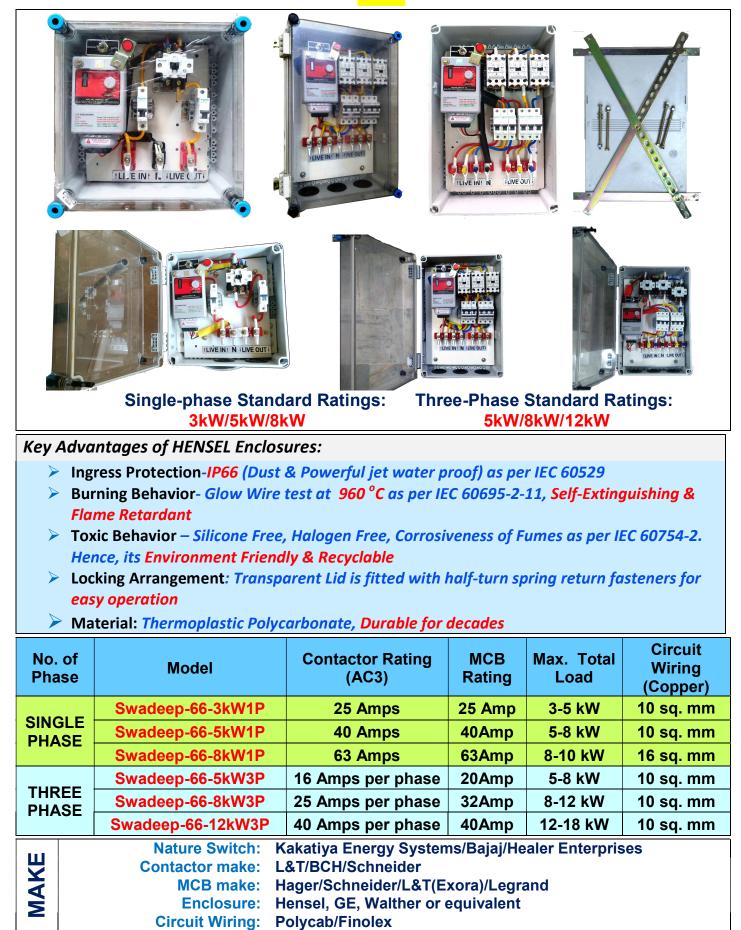

## Single-Phase/3-Phase Integrated Models in *HENSEL* make Enclosures (*conforming to IP66*) are available as

### General Specifications of Single-Phase/3-Phase Integral Unit with IP66 Enclosure (Hensel make), available as SWADEEP-66-...kW...P:

Supply & fixing of Automatic Street Light Control Switch using Infrared Sensor based NATURE SWITCH for automatic switching of Street Lights. Nature Switch operation should be based on Natural Light Lux\* level. Required Illuminance Level for Switching ON is  $\leq$  60 Lux and for Switching OFF  $\geq$  10 Lux. The Sensor should also have part night operation facility of min. 4 hrs to max. 12 hrs.

## The Circuit should be suitable enough to take:

| <b>SINGLE - PHASE</b> | Single-Phase load of 3kW (Swadeep-66-3kW1P) with:<br>Contactor, Incoming MCB & Outgoing MCB rating of 20-25<br>Amps & main load Circuit Wiring (Copper) of min. 10 sq.mm<br>Single-Phase load of 5kW (Swadeep-66-5kW1P) with:<br>Contactor, Incoming MCB & Outgoing MCB rating of 25-40<br>Amps & main load Circuit Wiring (Copper) of min. 10 sq.mm<br>Single-Phase load of 8kW (Swadeep-66-8kW1P) with:<br>Contactor, Incoming MCB & Outgoing MCB rating of 40-63<br>Amps & main load Circuit Wiring (Copper) of min. 16 sq.mm                                                                                                                                                                                                                                                                                        |  |
|-----------------------|-------------------------------------------------------------------------------------------------------------------------------------------------------------------------------------------------------------------------------------------------------------------------------------------------------------------------------------------------------------------------------------------------------------------------------------------------------------------------------------------------------------------------------------------------------------------------------------------------------------------------------------------------------------------------------------------------------------------------------------------------------------------------------------------------------------------------|--|
| <b>THREE-PHASE</b>    | <ul> <li>3-Phase load of 5kW (Swadeep-66-5kW3P) with: 3 nos.</li> <li>Contactors, 3 nos. Incoming MCBs &amp; 3 nos. Outgoing MCBs of 10 20 Amps each &amp; Circuit wiring (Copper) of min.10 sq.mm</li> <li>3-Phase load of 8kW (Swadeep-66-8kW3P) with: 3 nos.</li> <li>Contactors, 3 nos. Incoming MCBs &amp; 3 nos. Outgoing MCBs of 20-32 Amps each &amp; Circuit wiring (Copper) of min.10 sq.mm</li> <li>3-Phase load of 12kW (Swadeep-66-12kW3P) with: 3 nos.</li> <li>Contactors, 3 nos. Incoming MCBs &amp; 3 nos. Outgoing MCBs of 20-32 Amps each &amp; Circuit wiring (Copper) of min.10 sq.mm</li> <li>3-Phase load of 12kW (Swadeep-66-12kW3P) with: 3 nos.</li> <li>Contactors, 3 nos. Incoming MCBs &amp; 3 nos. Outgoing MCBs of 32-40 Amps each and Circuit wiring (Copper) of min.10 sqmm</li> </ul> |  |

#### Make:

| Nature Switch:                                                                                          | Kakatiya Energy Systems/BAJAJ/Healer |  |
|---------------------------------------------------------------------------------------------------------|--------------------------------------|--|
| Contactors:                                                                                             | BCH/L&T/Schneider                    |  |
| MCBs:                                                                                                   | HAGER/Schneider/L&T (Exora)          |  |
| Enclosure:                                                                                              | Hensel, GE, Walther or equivalent    |  |
| Circuit Wiring:                                                                                         | : Polycab/Finolex or equivalent      |  |
| Contactor should Conform to IEC-60947-4-1 / IS-13947-4-1 and MCBs should Conform to IEC-60898 / IS-8828 |                                      |  |